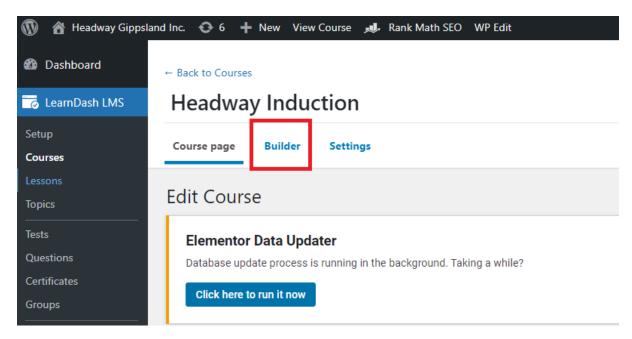

## How to make changes to the Induction Training

2. Select **Headway Induction** (not Draft version)

3. Select Builder at the top of the page