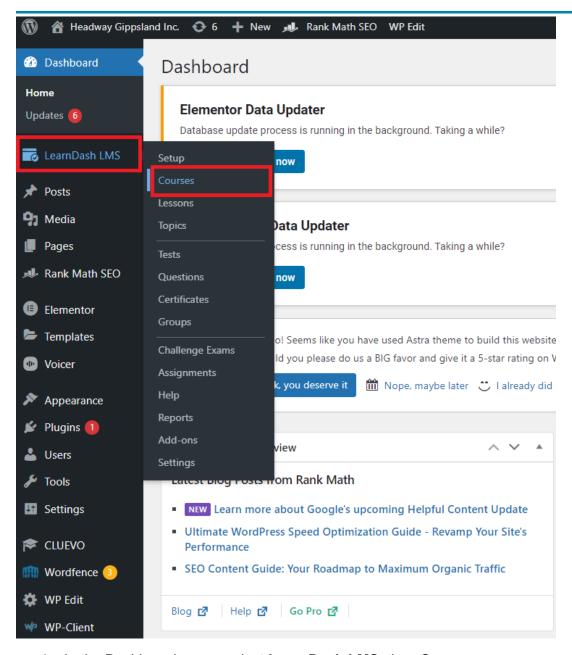

## How to make changes to the Induction Training

1. In the Dashboard menu, select **LearnDash LMS**, then **Courses** 