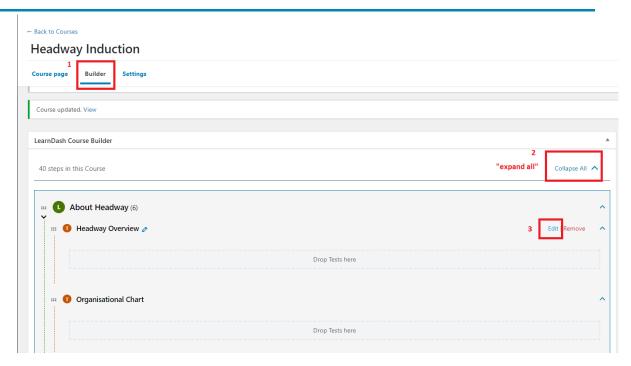

## How to make changes to the Induction Training

Click (2) "expand all." This will change to "collapse all" once expanded.

Scroll to the lesson you would like to change, and select "edit."

- 4. Make the necessary changes to the text or media. You can add links and new media in this step (1)
- 5. Make sure to (2) "**Preview**" changes, then, when you are happy with them, select (3) "**Update**."