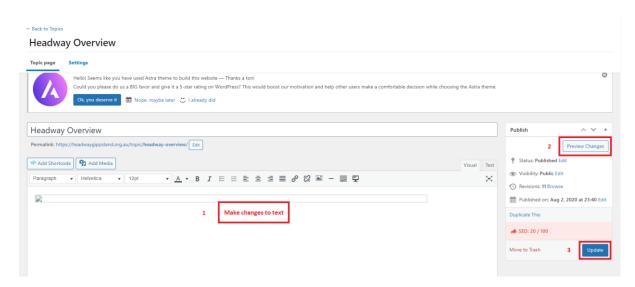

## How to make changes to the Induction Training

Click (2) "expand all." This will change to "collapse all" once expanded.

Scroll to the lesson you would like to change, and select "edit."

- 4. Make the necessary changes to the text or media. You can add links and new media in this step (1)
- 5. Make sure to (2) "**Preview**" changes, then, when you are happy with them, select (3) "**Update**."