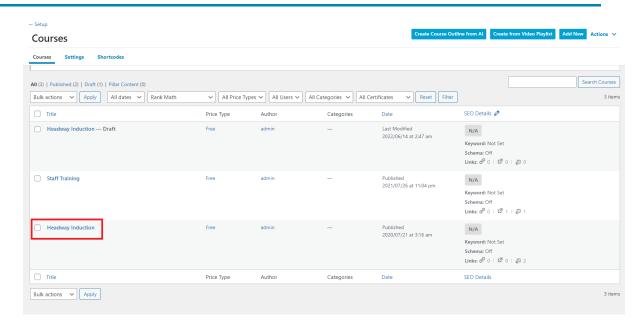

## How to make changes to the Induction Training

2. Select **Headway Induction** (not Draft version)

3. Select Builder at the top of the page